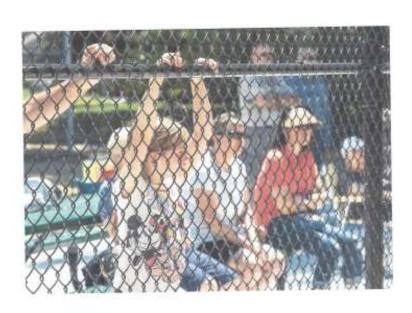

On Saturday, June 15, 2024 at 1:00 PM the Knights of Columbus were escorted onto the new field by representatives of the eight Color Corp Assemblies. The opening Ode was sung by 40% of the councils that donated to the Special Olympics Initiative. Included in the celebration, were members of the League who were also members of the Knights of Columbus. Immediately after presentation, was the singing of the national anthem by a member's daughter who herself has special needs. A speech was given by Ken Dumais conveying the Knights of Columbus support to the Senior League. Celebrants to the dedication and blessing were the Auxiliary Bishop Robert J. Fisher, Fr. Christopher Muer, and Fr. Stan Ulman. Representatives from Knights of Columbus State of Michigan Council State Secretary Charles McCuen and Lady Pam attended, giving a short speech followed by the Director of Civic Partnership and State Sponsorship for Special Olympics of Michigan, Robbie Waclawski. The celebration ended with the tossing of a beach ball that looked like a baseball into the air and the singing of our orders Closing Ode and a hardy shout of Vivat Jesus!