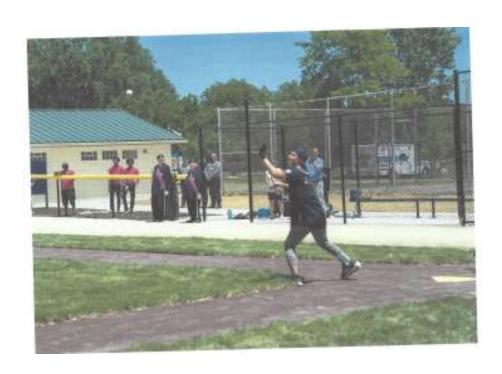

On Saturday, June 15, 2024 at 1:00 PM the Knights of Columbus were escorted onto the new field by representatives of the eight Color Corp Assemblies. The opening Ode was sung by 40% of the councils that donated to the Special Olympics Initiative. Included in the celebration, were members of the League who were also members of the Knights of Columbus. Immediately after presentation, was the singing of the national anthem by a member's daughter who herself has special needs. A speech was given by Ken Dumais conveying the Knights of Columbus support to the Senior League. Celebrants to the dedication and blessing were the Auxiliary Bishop Robert J. Fisher, Fr. Christopher Muer, and Fr. Stan Ulman. Representatives from Knights of Columbus State of Michigan Council State Secretary Charles McCuen and Lady Pam attended, giving a short speech followed by the Director of Civic Partnership and State Sponsorship for Special Olympics of Michigan, Robbie Waclawski. The celebration ended with the tossing of a beach ball that looked like a baseball into the air and the singing of our orders Closing Ode and a hardy shout of Vivat Jesus!