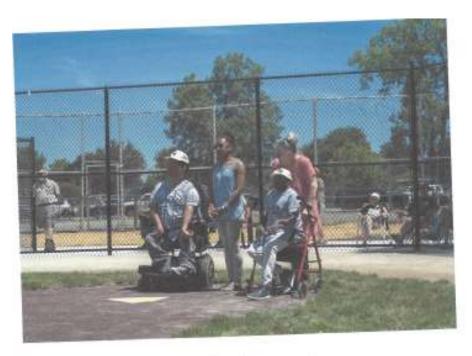

This program benefits those with special needs by providing a facility where they can play baseball. The Challenger Division of Little League Baseball is designed for mentally and physically disabled youth to enjoy the full benefits of Little League participation in an athletic environment structured to their abilities. More than the skills of baseball learned through the experience, the value of the Little League Challenger Division is found in the proven therapeutic and socialization benefits of participating in sports, the strengthening of participants' self-esteem, the opportunities to mainstream into other divisions of play, and the disciplines of teamwork, sportsmanship and fair play which are hallmarks of the Little League program. The intent of the Challenger Division is to give everyone a chance to play baseball regardless of limitations. The significance of this new baseball diamond is best expressed by one of the athletes when asked why she loves baseball. The athlete told her mom that playing baseball gives the players an opportunity to feel "normal."

On June 15 2024, the Blessed Fr. Michael J. McGivney Field was dedicated and blessed with 40% of the Councils that contributed attending the event. There was a raffle for one of two

balls taken from the opening day celebration of Norm Hott Field. The first ball was given to the League to toss out as the opening pitch. The second ball would be thrown out by a member of the Knights of Columbus. The raffle raised an another \$200. Throwing out the ball was Brother Knight Dan Guilbert, a member of St. Isidore Council 7200. This Council spearheaded the 2008 State Youth Award "Special Beyond Comparison." Prior to the dedication festivities, holy water from the spring at Lourdes, France was sprinkled on the bases of the field. The remaining vial of water was given to Bishop Robert J. Fisher which he poured into his vial of holy water. During the Bishop's blessing and naming of the baseball field, he used his vial of holy water to bless those athletes and family members observing the event on the other side of the backstop and dugouts. This was truly our "Faith in Action."