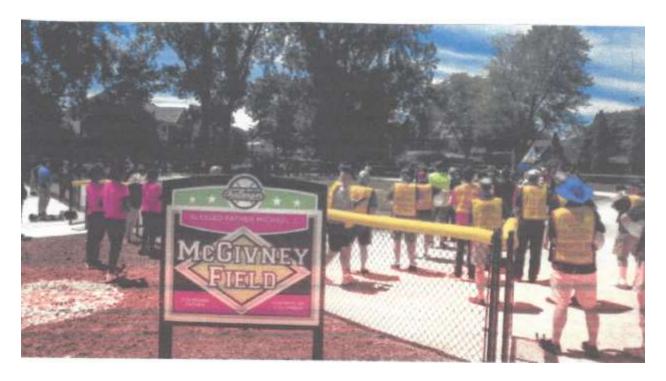

On June 15 2024, the Blessed Fr. Michael J. McGivney Field was dedicated and blessed with 40% of the Councils that contributed attending the event. There was a raffle for one of two

balls taken from the opening day celebration of Norm Hott Field. The first ball was given to the League to toss out as the opening pitch. The second ball would be thrown out by a member of the Knights of Columbus. The raffle raised an another \$200. Throwing out the ball was Brother Knight Dan Guilbert, a member of St. Isidore Council 7200. This Council spearheaded the 2008 State Youth Award "Special Beyond Comparison." Prior to the dedication festivities, holy water from the spring at Lourdes, France was sprinkled on the bases of the field. The remaining vial of water was given to Bishop Robert J. Fisher which he poured into his vial of holy water. During the Bishop's blessing and naming of the baseball field, he used his vial of holy water to bless those athletes and family members observing the event on the other side of the backstop and dugouts. This was truly our "Faith in Action."

On Saturday, June 15, 2024 at 1:00 PM the Knights of Columbus were escorted onto the new field by representatives of the eight Color Corp Assemblies. The opening Ode was sung by 40% of the councils that donated to the Special Olympics Initiative. Included in the celebration, were members of the League who were also members of the Knights of Columbus. Immediately after presentation, was the singing of the national anthem by a member's daughter who herself has special needs. A speech was given by Ken Dumais conveying the Knights of Columbus support to the Senior League. Celebrants to the dedication and blessing were the Auxiliary Bishop Robert J. Fisher, Fr. Christopher Muer, and Fr. Stan Ulman. Representatives from Knights of Columbus State of Michigan Council State Secretary Charles McCuen and Lady Pam attended, giving a short speech followed by the Director of Civic Partnership and State Sponsorship for Special Olympics of Michigan, Robbie Waclawski. The celebration ended with the tossing of a beach ball that looked like a baseball into the air and the singing of our orders Closing Ode and a hardy shout of Vivat Jesus!