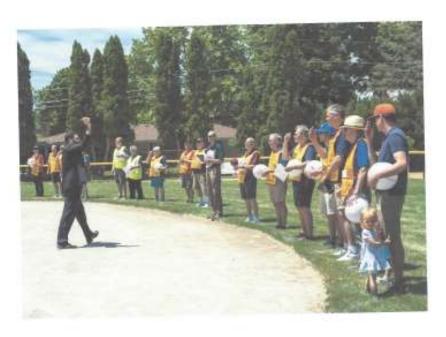

On Saturday, June 15, 2024 at 1:00 PM the Knights of Columbus were escorted onto the new field by representatives of the eight Color Corp Assemblies. The opening Ode was sung by 40% of the councils that donated to the Special Olympics Initiative. Included in the celebration, were members of the League who were also members of the Knights of Columbus. Immediately after presentation, was the singing of the national anthem by a member's daughter who herself has special needs. A speech was given by Ken Dumais conveying the Knights of Columbus support to the Senior League. Celebrants to the dedication and blessing were the Auxiliary Bishop Robert J. Fisher, Fr. Christopher Muer, and Fr. Stan Ulman. Representatives from Knights of Columbus State of Michigan Council State Secretary Charles McCuen and Lady Pam attended, giving a short speech followed by the Director of Civic Partnership and State Sponsorship for Special Olympics of Michigan, Robbie Waclawski. The celebration ended with the tossing of a beach ball that looked like a baseball into the air and the singing of our orders Closing Ode and a hardy shout of Vivat Jesus!