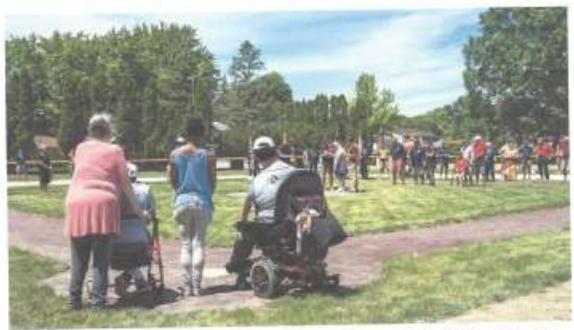

On June 15 2024, the Blessed Fr. Michael J. McGivney Field was dedicated and blessed with 40% of the Councils that contributed attending the event. There was a raffle for one of two

balls taken from the opening day celebration of Norm Hott Field. The first ball was given to the League to toss out as the opening pitch. The second ball would be thrown out by a member of the Knights of Columbus. The raffle raised an another \$200. Throwing out the ball was Brother Knight Dan Guilbert, a member of St. Isidore Council 7200. This Council spearheaded the 2008 State Youth Award "Special Beyond Comparison." Prior to the dedication festivities, holy water from the spring at Lourdes, France was sprinkled on the bases of the field. The remaining vial of water was given to Bishop Robert J. Fisher which he poured into his vial of holy water. During the Bishop's blessing and naming of the baseball field, he used his vial of holy water to bless those athletes and family members observing the event on the other side of the backstop and dugouts. This was truly our "Faith in Action."

On Saturday, June 15, 2024 at 1:00 PM the Knights of Columbus were escorted onto the new field by representatives of the eight Color Corp Assemblies. The opening Ode was sung by 40% of the councils that donated to the Special Olympics Initiative. Included in the celebration, were members of the League who were also members of the Knights of Columbus. Immediately after presentation, was the singing of the national anthem by a member's daughter who herself has special needs. A speech was given by Ken Dumais conveying the Knights of Columbus support to the Senior League. Celebrants to the dedication and blessing were the Auxiliary Bishop Robert J. Fisher, Fr. Christopher Muer, and Fr. Stan Ulman. Representatives from Knights of Columbus State of Michigan Council State Secretary Charles McCuen and Lady Pam attended, giving a short speech followed by the Director of Civic Partnership and State Sponsorship for Special Olympics of Michigan, Robbie Waclawski. The celebration ended with the tossing of a beach ball that looked like a baseball into the air and the singing of our orders Closing Ode and a hardy shout of Vivat Jesus!