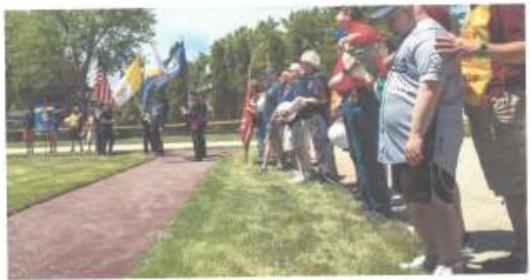

On Saturday, June 15, 2024 at 1:00 PM the Knights of Columbus were escorted onto the new field by representatives of the eight Color Corp Assemblies. The opening Ode was sung by 40% of the councils that donated to the Special Olympics Initiative. Included in the celebration, were members of the League who were also members of the Knights of Columbus. Immediately after presentation, was the singing of the national anthem by a member's daughter who herself has special needs. A speech was given by Ken Dumais conveying the Knights of Columbus support to the Senior League. Celebrants to the dedication and blessing were the Auxiliary Bishop Robert J. Fisher, Fr. Christopher Muer, and Fr. Stan Ulman. Representatives from Knights of Columbus State of Michigan Council State Secretary Charles McCuen and Lady Pam attended, giving a short speech followed by the Director of Civic Partnership and State Sponsorship for Special Olympics of Michigan, Robbie Waclawski. The celebration ended with the tossing of a beach ball that looked like a baseball into the air and the singing of our orders Closing Ode and a hardy shout of Vivat Jesus!