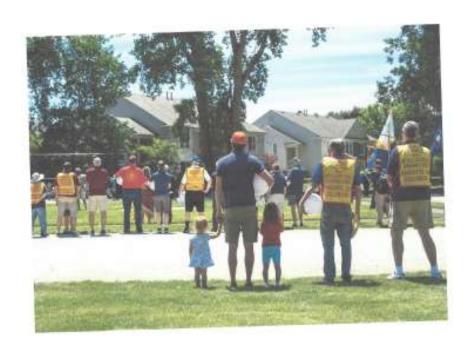

On Saturday, June 15, 2024 at 1:00 PM the Knights of Columbus were escorted onto the new field by representatives of the eight Color Corp Assemblies. The opening Ode was sung by 40% of the councils that donated to the Special Olympics Initiative. Included in the celebration, were members of the League who were also members of the Knights of Columbus. Immediately after presentation, was the singing of the national anthem by a member's daughter who herself has special needs. A speech was given by Ken Dumais conveying the Knights of Columbus support to the Senior League. Celebrants to the dedication and blessing were the Auxiliary Bishop Robert J. Fisher, Fr. Christopher Muer, and Fr. Stan Ulman. Representatives from Knights of Columbus State of Michigan Council State Secretary Charles McCuen and Lady Pam attended, giving a short speech followed by the Director of Civic Partnership and State Sponsorship for Special Olympics of Michigan, Robbie Waclawski. The celebration ended with the tossing of a beach ball that looked like a baseball into the air and the singing of our orders Closing Ode and a hardy shout of Vivat Jesus!