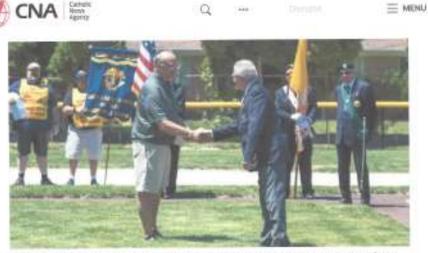

On June 15 2024, the Blessed Fr. Michael J. McGivney Field was dedicated and blessed with 40% of the Councils that contributed attending the event. There was a raffle for one of two

balls taken from the opening day celebration of Norm Hott Field. The first ball was given to the League to toss out as the opening pitch. The second ball would be thrown out by a member of the Knights of Columbus. The raffle raised an another \$200. Throwing out the ball was Brother Knight Dan Guilbert, a member of St. Isidore Council 7200. This Council spearheaded the 2008 State Youth Award "Special Beyond Comparison." Prior to the dedication festivities, holy water from the spring at Lourdes, France was sprinkled on the bases of the field. The remaining vial of water was given to Bishop Robert J. Fisher which he poured into his vial of holy water. During the Bishop's blessing and naming of the baseball field, he used his vial of holy water to bless those athletes and family members observing the event on the other side of the backstop and dugouts. This was truly our "Faith in Action."

On Saturday, June 15, 2024 at 1:00 PM the Knights of Columbus were escorted onto the new field by representatives of the eight Color Corp Assemblies. The opening Ode was sung by 40% of the councils that donated to the Special Olympics Initiative. Included in the celebration, were members of the League who were also members of the Knights of Columbus. Immediately after presentation, was the singing of the national anthem by a member's daughter who herself has special needs. A speech was given by Ken Dumais conveying the Knights of Columbus support to the Senior League. Celebrants to the dedication and blessing were the Auxiliary Bishop Robert J. Fisher, Fr. Christopher Muer, and Fr. Stan Ulman. Representatives from Knights of Columbus State of Michigan Council State Secretary Charles McCuen and Lady Pam attended, giving a short speech followed by the Director of Civic Partnership and State Sponsorship for Special Olympics of Michigan, Robbie Waclawski. The celebration ended with the tossing of a beach ball that looked like a baseball into the air and the singing of our orders Closing Ode and a hardy shout of Vivat Jesus!