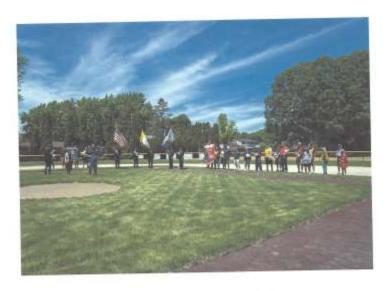

On June 15 2024, the Blessed Fr. Michael J. McGivney Field was dedicated and blessed with 40% of the Councils that contributed attending the event. There was a raffle for one of two

balls taken from the opening day celebration of Norm Hott Field. The first ball was given to the League to toss out as the opening pitch. The second ball would be thrown out by a member of the Knights of Columbus. The raffle raised an another \$200. Throwing out the ball was Brother Knight Dan Guilbert, a member of St. Isidore Council 7200. This Council spearheaded the 2008 State Youth Award "Special Beyond Comparison." Prior to the dedication festivities, holy water from the spring at Lourdes, France was sprinkled on the bases of the field. The remaining vial of water was given to Bishop Robert J. Fisher which he poured into his vial of holy water. During the Bishop's blessing and naming of the baseball field, he used his vial of holy water to bless those athletes and family members observing the event on the other side of the backstop and dugouts. This was truly our "Faith in Action."

On Saturday, June 15, 2024 at 1:00 PM the Knights of Columbus were escorted onto the new field by representatives of the eight Color Corp Assemblies. The opening Ode was sung by 40% of the councils that donated to the Special Olympics Initiative. Included in the celebration, were members of the League who were also members of the Knights of Columbus. Immediately after presentation, was the singing of the national anthem by a member's daughter who herself has special needs. A speech was given by Ken Dumais conveying the Knights of Columbus support to the Senior League. Celebrants to the dedication and blessing were the Auxiliary Bishop Robert J. Fisher, Fr. Christopher Muer, and Fr. Stan Ulman. Representatives from Knights of Columbus State of Michigan Council State Secretary Charles McCuen and Lady Pam attended, giving a short speech followed by the Director of Civic Partnership and State Sponsorship for Special Olympics of Michigan, Robbie Waclawski. The celebration ended with the tossing of a beach ball that looked like a baseball into the air and the singing of our orders Closing Ode and a hardy shout of Vivat Jesus!