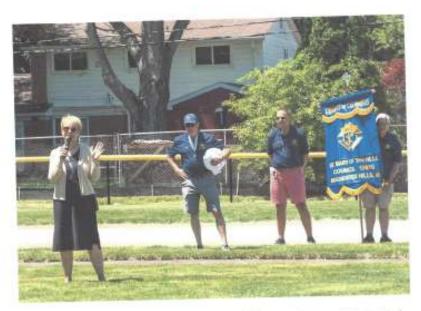

On June 15 2024, the Blessed Fr. Michael J. McGivney Field was dedicated and blessed with 40% of the Councils that contributed attending the event. There was a raffle for one of two

balls taken from the opening day celebration of Norm Hott Field. The first ball was given to the League to toss out as the opening pitch. The second ball would be thrown out by a member of the Knights of Columbus. The raffle raised an another \$200. Throwing out the ball was Brother Knight Dan Guilbert, a member of St. Isidore Council 7200. This Council spearheaded the 2008 State Youth Award "Special Beyond Comparison." Prior to the dedication festivities, holy water from the spring at Lourdes, France was sprinkled on the bases of the field. The remaining vial of water was given to Bishop Robert J. Fisher which he poured into his vial of holy water. During the Bishop's blessing and naming of the baseball field, he used his vial of holy water to bless those athletes and family members observing the event on the other side of the backstop and dugouts. This was truly our "Faith in Action."

On Saturday, June 15, 2024 at 1:00 PM the Knights of Columbus were escorted onto the new field by representatives of the eight Color Corp Assemblies. The opening Ode was sung by 40% of the councils that donated to the Special Olympics Initiative. Included in the celebration, were members of the League who were also members of the Knights of Columbus. Immediately after presentation, was the singing of the national anthem by a member's daughter who herself has special needs. A speech was given by Ken Dumais conveying the Knights of Columbus support to the Senior League. Celebrants to the dedication and blessing were the Auxiliary Bishop Robert J. Fisher, Fr. Christopher Muer, and Fr. Stan Ulman. Representatives from Knights of Columbus State of Michigan Council State Secretary Charles McCuen and Lady Pam attended, giving a short speech followed by the Director of Civic Partnership and State Sponsorship for Special Olympics of Michigan, Robbie Waclawski. The celebration ended with the tossing of a beach ball that looked like a baseball into the air and the singing of our orders Closing Ode and a hardy shout of Vivat Jesus!