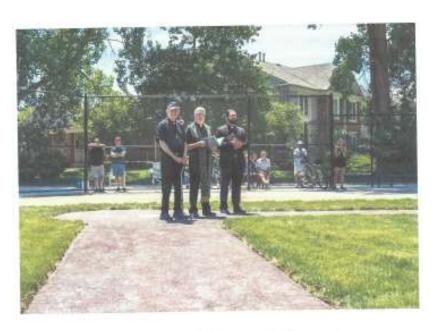

On Saturday, June 15, 2024 at 1:00 PM the Knights of Columbus were escorted onto the new field by representatives of the eight Color Corp Assemblies. The opening Ode was sung by 40% of the councils that donated to the Special Olympics Initiative. Included in the celebration, were members of the League who were also members of the Knights of Columbus. Immediately after presentation, was the singing of the national anthem by a member's daughter who herself has special needs. A speech was given by Ken Dumais conveying the Knights of Columbus support to the Senior League. Celebrants to the dedication and blessing were the Auxiliary Bishop Robert J. Fisher, Fr. Christopher Muer, and Fr. Stan Ulman. Representatives from Knights of Columbus State of Michigan Council State Secretary Charles McCuen and Lady Pam attended, giving a short speech followed by the Director of Civic Partnership and State Sponsorship for Special Olympics of Michigan, Robbie Waclawski. The celebration ended with the tossing of a beach ball that looked like a baseball into the air and the singing of our orders Closing Ode and a hardy shout of Vivat Jesus!