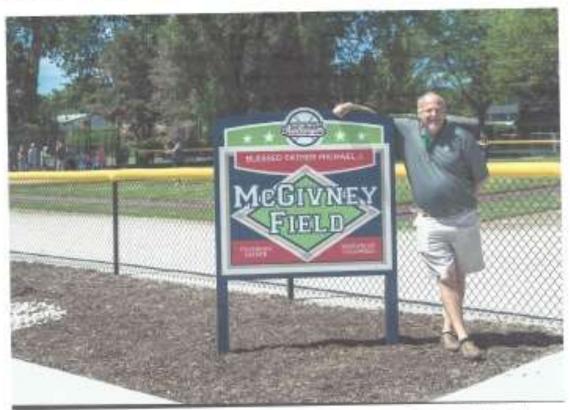

By the grace of God, the Clinton Valley Little League Challenger Division decided that no one deserves to name the new field other than the Knights of Columbus because of all the good that we have done in support of the League. Upon learning that the Knights of Columbus would have right to name the new field, a second push to raise an additional \$75,000 was launched to fully fund construction. Using a mailing list provided by the Knights of Columbus Michigan State Council, Councils from across the Archdiocese of Detroit were solicited for donations to complete the baseball field to be named in honor of K of C founder Blessed Fr. Michael J. McGivney. The response from 43 or 30% of the Councils in the Archdiocese was a miracle considering only 17 Councils contributed to construction of Norm Hott Field for the Challenger Division in 2006. Moreover, the direct mail campaign to Councils in the Archdioceses would help the League receive further funding from the MI Drive and continued support for the Blessed Fr. Michael J. McGivney Field.

On June 15 2024, the Blessed Fr. Michael J. McGivney Field was dedicated and blessed with 40% of the Councils that contributed attending the event. There was a raffle for one of two

balls taken from the opening day celebration of Norm Hott Field. The first ball was given to the League to toss out as the opening pitch. The second ball would be thrown out by a member of the Knights of Columbus. The raffle raised an another \$200. Throwing out the ball was Brother Knight Dan Guilbert, a member of St. Isidore Council 7200. This Council spearheaded the 2008 State Youth Award "Special Beyond Comparison." Prior to the dedication festivities, holy water from the spring at Lourdes, France was sprinkled on the bases of the field. The remaining vial of water was given to Bishop Robert J. Fisher which he poured into his vial of holy water. During the Bishop's blessing and naming of the baseball field, he used his vial of holy water to bless those athletes and family members observing the event on the other side of the backstop and dugouts. This was truly our "Faith in Action."