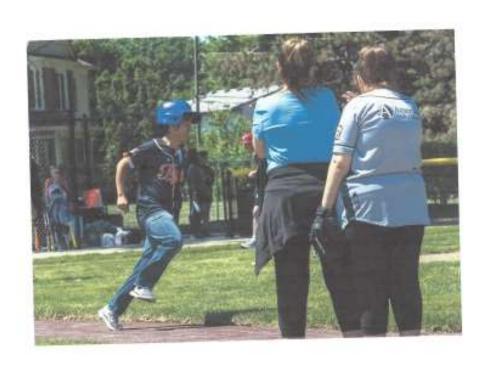

This program benefits those with special needs by providing a facility where they can play baseball. The Challenger Division of Little League Baseball is designed for mentally and physically disabled youth to enjoy the full benefits of Little League participation in an athletic environment structured to their abilities. More than the skills of baseball learned through the experience, the value of the Little League Challenger Division is found in the proven therapeutic and socialization benefits of participating in sports, the strengthening of participants' self-esteem, the opportunities to mainstream into other divisions of play, and the disciplines of teamwork, sportsmanship and fair play which are hallmarks of the Little League program. The intent of the Challenger Division is to give everyone a chance to play baseball regardless of limitations. The significance of this new baseball diamond is best expressed by one of the athletes when asked why she loves baseball. The athlete told her mom that playing baseball gives the players an opportunity to feel "normal."

On June 15 2024, the Blessed Fr. Michael J. McGivney Field was dedicated and blessed with 40% of the Councils that contributed attending the event. There was a raffle for one of two

balls taken from the opening day celebration of Norm Hott Field. The first ball was given to the League to toss out as the opening pitch. The second ball would be thrown out by a member of the Knights of Columbus. The raffle raised an another \$200. Throwing out the ball was Brother Knight Dan Guilbert, a member of St. Isidore Council 7200. This Council spearheaded the 2008 State Youth Award "Special Beyond Comparison." Prior to the dedication festivities, holy water from the spring at Lourdes, France was sprinkled on the bases of the field. The remaining vial of water was given to Bishop Robert J. Fisher which he poured into his vial of holy water. During the Bishop's blessing and naming of the baseball field, he used his vial of holy water to bless those athletes and family members observing the event on the other side of the backstop and dugouts. This was truly our "Faith in Action."