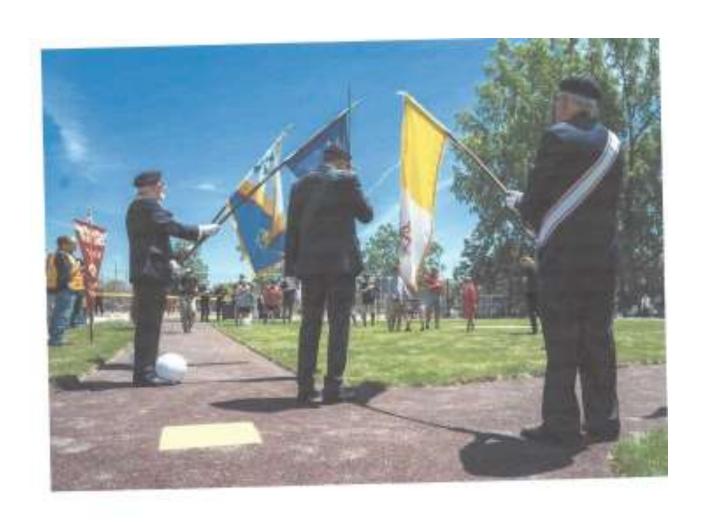

On Saturday, June 15, 2024 at 1:00 PM the Knights of Columbus were escorted onto the new field by representatives of the eight Color Corp Assemblies. The opening Ode was sung by 40% of the councils that donated to the Special Olympics Initiative. Included in the celebration, were members of the League who were also members of the Knights of Columbus. Immediately after presentation, was the singing of the national anthem by a member's daughter who herself has special needs. A speech was given by Ken Dumais conveying the Knights of Columbus support to the Senior League. Celebrants to the dedication and blessing were the Auxiliary Bishop Robert J. Fisher, Fr. Christopher Muer, and Fr. Stan Ulman. Representatives from Knights of Columbus State of Michigan Council State Secretary Charles McCuen and Lady Pam attended, giving a short speech followed by the Director of Civic Partnership and State Sponsorship for Special Olympics of Michigan, Robbie Waclawski. The celebration ended with the tossing of a beach ball that looked like a baseball into the air and the singing of our orders Closing Ode and a hardy shout of Vivat Jesus!