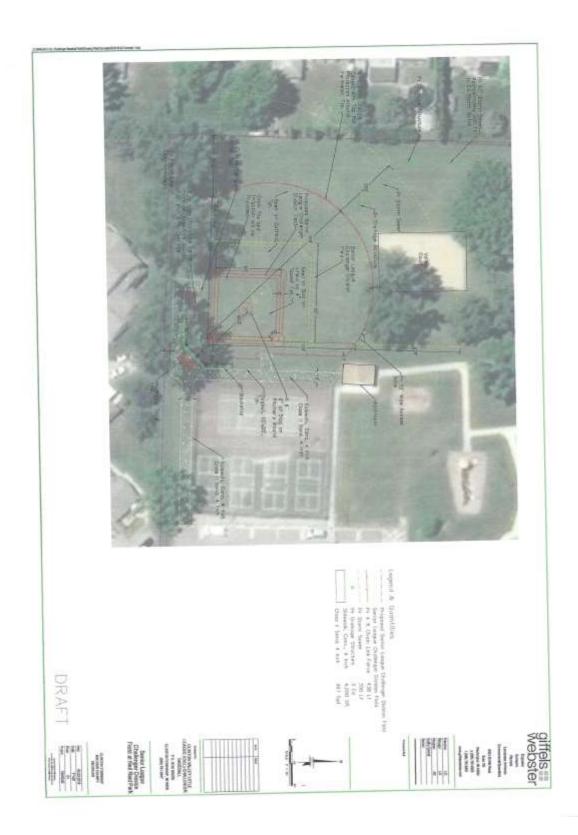

#### **Project Overview**

The Special Olympic Initiative was introduced by the State Council under Life. This initiative involved the raising of funds to help build an A.D.A. compliant baseball field for Clinton Valley Little League Challenger Division Senior League. The goal was to raise \$75,000 to complete the building of the field. Doing so would give Neil Reid Park two diamonds for those with special needs. Should we accomplish this goal, the Knights of Columbus could name the Senior League Field.

#### **Selection Process**

The Knights of Columbus back in 2008 raised over \$14,000 to help build a baseball field for the Clinton Valley Little League Challenger Division named Norm Hott Field located in Neil Reid Park in Clinton Township, Michigan. As the young athletes grew older, they outgrew the small size of Norm Hott Field. The baseball teams had a mixture of young children and older youths. Another larger baseball field was needed to separate the athletes by age and level of skill. An additional larger field would prevent injuries to the athletes while accommodating growth in the league's athletic membership.

On November 29, 2023, the ground breaking ceremony for the Clinton Valley Little League Challenger Division Senior League was conducted at Neil Reid Park located in Clinton Township, Michigan. This would become the first field in the State of Michigan and the United States to be named "Blessed Fr. Michael J. McGivney Field." The total sum raised for the Special Olympics Initiative was \$65,000, and when tallied with donations to the league since 2006, it exceeded \$225,000. The League obtained all the money needed to build the Senior League Field. A tentative date was set for the dedication and blessing of the field on Father's Day weekend, Saturday, June 15, 2024.