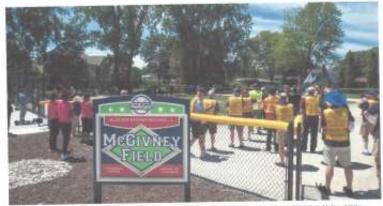

By the grace of God, the Clinton Valley Little League Challenger Division decided that no one deserves to name the new field other than the Knights of Columbus because of all the good that we have done in support of the League. Upon learning that the Knights of Columbus would have right to name the new field, a second push to raise an additional \$75,000 was launched to fully fund construction. Using a mailing list provided by the Knights of Columbus Michigan State Council, Councils from across the Archdiocese of Detroit were solicited for donations to complete the baseball field to be named in honor of K of C founder Blessed Fr. Michael J. McGivney. The response from 43 or 30% of the Councils in the Archdiocese was a miracle considering only 17 Councils contributed to construction of Norm Hott Field for the Challenger Division in 2006. Moreover, the direct mail campaign to Councils in the Archdioceses would help the League receive further funding from the MI Drive and continued support for the Blessed Fr. Michael J. McGivney Field.

On June 15 2024, the Blessed Fr. Michael J. McGivney Field was dedicated and blessed with 40% of the Councils that contributed attending the event. There was a raffle for one of two

balls taken from the opening day celebration of Norm Hott Field. The first ball was given to the League to toss out as the opening pitch. The second ball would be thrown out by a member of the Knights of Columbus. The raffle raised an another \$200. Throwing out the ball was Brother Knight Dan Guilbert, a member of St. Isidore Council 7200. This Council spearheaded the 2008 State Youth Award "Special Beyond Comparison." Prior to the dedication festivities, holy water from the spring at Lourdes, France was sprinkled on the bases of the field. The remaining vial of water was given to Bishop Robert J. Fisher which he poured into his vial of holy water. During the Bishop's blessing and naming of the baseball field, he used his vial of holy water to bless those athletes and family members observing the event on the other side of the backstop and dugouts. This was truly our "Faith in Action."

On November 29, 2023, the ground breaking ceremony for the Clinton Valley Little League Challenger Division Senior League was conducted at Neil Reid Park located in Clinton Township, Michigan. This would become the first field in the State of Michigan and the United States to be named "Blessed Fr. Michael J. McGivney Field." The total sum raised for the Special Olympics Initiative was \$65,000, and when tallied with donations to the league since 2006, it exceeded \$225,000. The League obtained all the money needed to build the Senior League Field. A tentative date was set for the dedication and blessing of the field on Father's Day weekend, Saturday, June 15, 2024.