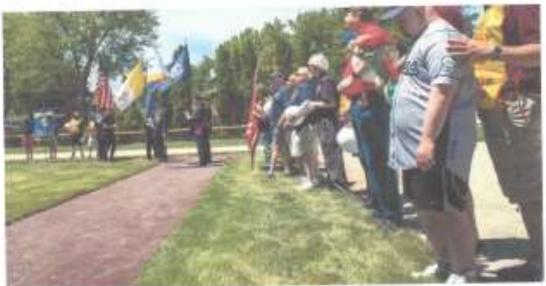

On Saturday, June 15, 2024 at 1:00 PM the Knights of Columbus were escorted onto the new field by representatives of the eight Color Corp Assemblies. The opening Ode was sung by 40% of the councils that donated to the Special Olympics Initiative. Included in the celebration, were members of the League who were also members of the Knights of Columbus. Immediately after presentation, was the singing of the national anthem by a member's daughter who herself has special needs. A speech was given by Ken Dumais conveying the Knights of Columbus support to the Senior League. Celebrants to the dedication and blessing were the Auxiliary Bishop Robert J. Fisher, Fr. Christopher Muer, and Fr. Stan Ulman. Representatives from Knights of Columbus State of Michigan Council State Secretary Charles McCuen and Lady Pam attended, giving a short speech followed by the Director of Civic Partnership and State Sponsorship for Special Olympics of Michigan, Robbie Waclawski. The celebration ended with the tossing of a beach ball that looked like a baseball into the air and the singing of our orders Closing Ode and a hardy shout of Vivat Jesus!