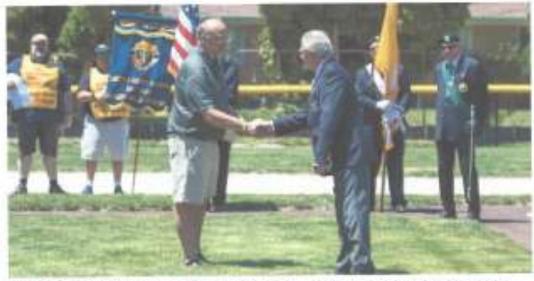

On Saturday, June 15, 2024 at 1:00 PM the Knights of Columbus were escorted onto the new field by representatives of the eight Color Corp Assemblies. The opening Ode was sung by 40% of the councils that donated to the Special Olympics Initiative. Included in the celebration, were members of the League who were also members of the Knights of Columbus. Immediately after presentation, was the singing of the national anthem by a member's daughter who herself has special needs. A speech was given by Ken Dumais conveying the Knights of Columbus support to the Senior League. Celebrants to the dedication and blessing were the Auxiliary Bishop Robert J. Fisher, Fr. Christopher Muer, and Fr. Stan Ulman. Representatives from Knights of Columbus State of Michigan Council State Secretary Charles McCuen and Lady Pam attended, giving a short speech followed by the Director of Civic Partnership and State Sponsorship for Special Olympics of Michigan, Robbie Waclawski. The celebration ended with the tossing of a beach ball that looked like a baseball into the air and the singing of our orders Closing Ode and a hardy shout of Vivat Jesus!