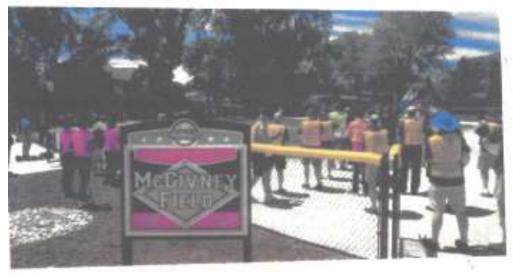

By the grace of God, the Clinton Valley Little League Challenger Division decided that no one deserves to name the new field other than the Knights of Columbus because of all the good that we have done in support of the League. Upon learning that the Knights of Columbus would have right to name the new field, a second push to raise an additional \$75,000 was launched to fully fund construction. Using a mailing list provided by the Knights of Columbus Michigan State Council, Councils from across the Archdiocese of Detroit were solicited for donations to complete the baseball field to be named in honor of K of C founder Blessed Fr. Michael J. McGivney. The response from 43 or 30% of the Councils in the Archdiocese was a miracle considering only 17 Councils contributed to construction of Norm Hott Field for the Challenger Division in 2006. Moreover, the direct mail campaign to Councils in the Archdioceses would help the League receive further funding from the MI Drive and continued support for the Blessed Fr. Michael J. McGivney Field.

On June 15 2024, the Blessed Fr. Michael J. McGivney Field was dedicated and blessed with 40% of the Councils that contributed attending the event. There was a raffle for one of two

balls taken from the opening day celebration of Norm Hott Field. The first ball was given to the League to toss out as the opening pitch. The second ball would be thrown out by a member of the Knights of Columbus. The raffle raised an another \$200. Throwing out the ball was Brother Knight Dan Guilbert, a member of St. Isidore Council 7200. This Council spearheaded the 2008 State Youth Award "Special Beyond Comparison." Prior to the dedication festivities, holy water from the spring at Lourdes, France was sprinkled on the bases of the field. The remaining vial of water was given to Bishop Robert J. Fisher which he poured into his vial of holy water. During the Bishop's blessing and naming of the baseball field, he used his vial of holy water to bless those athletes and family members observing the event on the other side of the backstop and dugouts. This was truly our "Faith in Action."