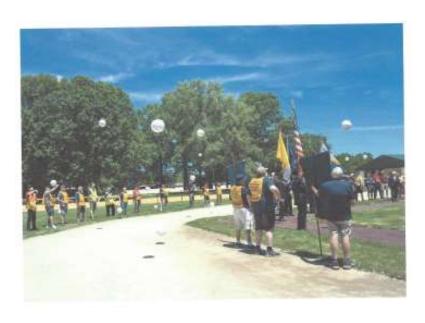

On Saturday, June 15, 2024 at 1:00 PM the Knights of Columbus were escorted onto the new field by representatives of the eight Color Corp Assemblies. The opening Ode was sung by 40% of the councils that donated to the Special Olympics Initiative. Included in the celebration, were members of the League who were also members of the Knights of Columbus. Immediately after presentation, was the singing of the national anthem by a member's daughter who herself has special needs. A speech was given by Ken Dumais conveying the Knights of Columbus support to the Senior League. Celebrants to the dedication and blessing were the Auxiliary Bishop Robert J. Fisher, Fr. Christopher Muer, and Fr. Stan Ulman. Representatives from Knights of Columbus State of Michigan Council State Secretary Charles McCuen and Lady Pam attended, giving a short speech followed by the Director of Civic Partnership and State Sponsorship for Special Olympics of Michigan, Robbie Waclawski. The celebration ended with the tossing of a beach ball that looked like a baseball into the air and the singing of our orders Closing Ode and a hardy shout of Vivat Jesus!