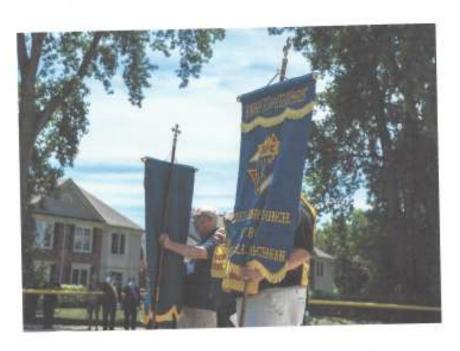

On June 15 2024, the Blessed Fr. Michael J. McGivney Field was dedicated and blessed with 40% of the Councils that contributed attending the event. There was a raffle for one of two

balls taken from the opening day celebration of Norm Hott Field. The first ball was given to the League to toss out as the opening pitch. The second ball would be thrown out by a member of the Knights of Columbus. The raffle raised an another \$200. Throwing out the ball was Brother Knight Dan Guilbert, a member of St. Isidore Council 7200. This Council spearheaded the 2008 State Youth Award "Special Beyond Comparison." Prior to the dedication festivities, holy water from the spring at Lourdes, France was sprinkled on the bases of the field. The remaining vial of water was given to Bishop Robert J. Fisher which he poured into his vial of holy water. During the Bishop's blessing and naming of the baseball field, he used his vial of holy water to bless those athletes and family members observing the event on the other side of the backstop and dugouts. This was truly our "Faith in Action."

On Saturday, June 15, 2024 at 1:00 PM the Knights of Columbus were escorted onto the new field by representatives of the eight Color Corp Assemblies. The opening Ode was sung by 40% of the councils that donated to the Special Olympics Initiative. Included in the celebration, were members of the League who were also members of the Knights of Columbus. Immediately after presentation, was the singing of the national anthem by a member's daughter who herself has special needs. A speech was given by Ken Dumais conveying the Knights of Columbus support to the Senior League. Celebrants to the dedication and blessing were the Auxiliary Bishop Robert J. Fisher, Fr. Christopher Muer, and Fr. Stan Ulman. Representatives from Knights of Columbus State of Michigan Council State Secretary Charles McCuen and Lady Pam attended, giving a short speech followed by the Director of Civic Partnership and State Sponsorship for Special Olympics of Michigan, Robbie Waclawski. The celebration ended with the tossing of a beach ball that looked like a baseball into the air and the singing of our orders Closing Ode and a hardy shout of Vivat Jesus!