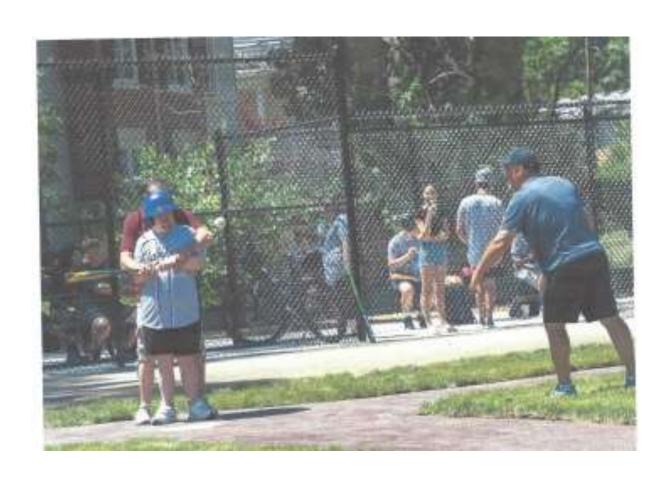

This program benefits those with special needs by providing a facility where they can play baseball. The Challenger Division of Little League Baseball is designed for mentally and physically disabled youth to enjoy the full benefits of Little League participation in an athletic environment structured to their abilities. More than the skills of baseball learned through the experience, the value of the Little League Challenger Division is found in the proven therapeutic and socialization benefits of participating in sports, the strengthening of participants' self-esteem, the opportunities to mainstream into other divisions of play, and the disciplines of teamwork, sportsmanship and fair play which are hallmarks of the Little League program. The intent of the Challenger Division is to give everyone a chance to play baseball regardless of limitations. The significance of this new baseball diamond is best expressed by one of the athletes when asked why she loves baseball. The athlete told her mom that playing baseball gives the players an opportunity to feel "normal."

On June 15 2024, the Blessed Fr. Michael J. McGivney Field was dedicated and blessed with 40% of the Councils that contributed attending the event. There was a raffle for one of two

balls taken from the opening day celebration of Norm Hott Field. The first ball was given to the League to toss out as the opening pitch. The second ball would be thrown out by a member of the Knights of Columbus. The raffle raised an another \$200. Throwing out the ball was Brother Knight Dan Guilbert, a member of St. Isidore Council 7200. This Council spearheaded the 2008 State Youth Award "Special Beyond Comparison." Prior to the dedication festivities, holy water from the spring at Lourdes, France was sprinkled on the bases of the field. The remaining vial of water was given to Bishop Robert J. Fisher which he poured into his vial of holy water. During the Bishop's blessing and naming of the baseball field, he used his vial of holy water to bless those athletes and family members observing the event on the other side of the backstop and dugouts. This was truly our "Faith in Action."