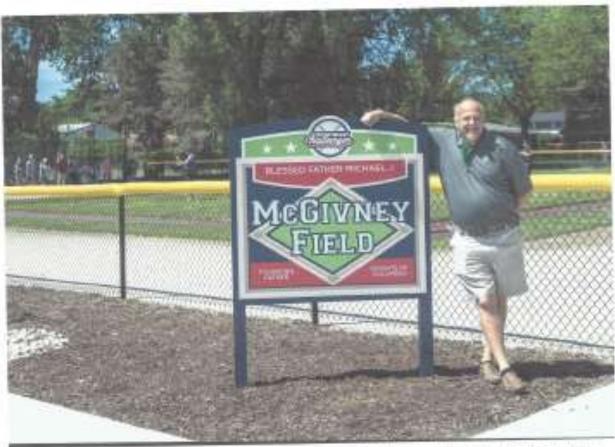

By the grace of God, the Clinton Valley Little League Challenger Division decided that no one deserves to name the new field other than the Knights of Columbus because of all the good that we have done in support of the League. Upon learning that the Knights of Columbus would have right to name the new field, a second push to raise an additional \$75,000 was launched to fully fund construction. Using a mailing list provided by the Knights of Columbus Michigan State Council, Councils from across the Archdiocese of Detroit were solicited for donations to complete the baseball field to be named in honor of K of C founder Blessed Fr. Michael J. McGivney. The response from 43 or 30% of the Councils in the Archdiocese was a miracle considering only 17 Councils contributed to construction of Norm Hott Field for the Challenger Division in 2006. Moreover, the direct mail campaign to Councils in the Archdioceses would help the League receive further funding from the MI Drive and continued support for the Blessed Fr. Michael J. McGivney Field.

On November 29, 2023, the ground breaking ceremony for the Clinton Valley Little League Challenger Division Senior League was conducted at Neil Reid Park located in Clinton Township, Michigan. This would become the first field in the State of Michigan and the United States to be named "Blessed Fr. Michael J. McGivney Field." The total sum raised for the Special Olympics Initiative was \$65,000, and when tallied with donations to the league since 2006, it exceeded \$225,000. The League obtained all the money needed to build the Senior League Field. A tentative date was set for the dedication and blessing of the field on Father's Day weekend, Saturday, June 15, 2024.