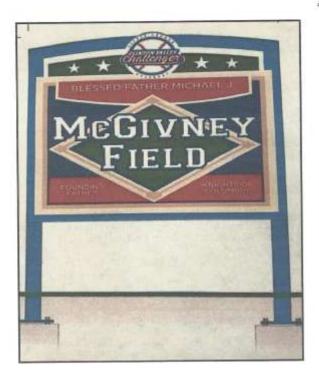

By the grace of God, the Clinton Valley Little League Challenger Division decided that no one deserves to name the new field other than the Knights of Columbus because of all the good that we have done in support of the League. Upon learning that the Knights of Columbus would have right to name the new field, a second push to raise an additional \$75,000 was launched to fully fund construction. Using a mailing list provided by the Knights of Columbus Michigan State Council, Councils from across the Archdiocese of Detroit were solicited for donations to complete the baseball field to be named in honor of K of C founder Blessed Fr. Michael J. McGivney. The response from 43 or 30% of the Councils in the Archdiocese was a miracle considering only 17 Councils contributed to construction of Norm Hott Field for the Challenger Division in 2006. Moreover, the direct mail campaign to Councils in the Archdioceses would help the League receive further funding from the MI Drive and continued support for the Blessed Fr. Michael J. McGivney Field.

On June 15 2024, the Blessed Fr. Michael J. McGivney Field was dedicated and blessed with 40% of the Councils that contributed attending the event. There was a raffle for one of two

balls taken from the opening day celebration of Norm Hott Field. The first ball was given to the League to toss out as the opening pitch. The second ball would be thrown out by a member of the Knights of Columbus. The raffle raised an another \$200. Throwing out the ball was Brother Knight Dan Guilbert, a member of St. Isidore Council 7200. This Council spearheaded the 2008 State Youth Award "Special Beyond Comparison." Prior to the dedication festivities, holy water from the spring at Lourdes, France was sprinkled on the bases of the field. The remaining vial of water was given to Bishop Robert J. Fisher which he poured into his vial of holy water. During the Bishop's blessing and naming of the baseball field, he used his vial of holy water to bless those athletes and family members observing the event on the other side of the backstop and dugouts. This was truly our "Faith in Action."